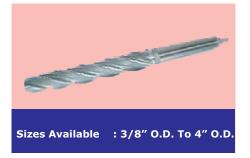

## TUBE DRIFT/KNOCK OUT TOOL FEATURES:

- Tube drills are available for mm tube sizes also. Please enquire.
- The drifts are available for mm tube sizes also. Please enquire
- It is used with pneumatic chipping hammer to knock out tubes/ tube stubs form tube sheet.
- Available in 01 & 06 shanks

| Tube O.D.<br>Inch | Model<br>Number |
|-------------------|-----------------|
| 3/8               | KT-375          |
| 1 /2              | KT-500          |
| 5/8               | KT-625          |
| 3/4               | KT-750          |
| 7/8               | KT-875          |
| 1                 | KT-1000         |
| 1.1/4             | KT-1250         |
| 1.1/2             | KT-1500         |
| 1.3/4             | KT-1750         |
| 2                 | KT-2000         |
| 2.1/2             | KT-2500         |
| 2.3/4             | KT-2750         |
| 3                 | KT-3000         |
| 3.1/4             | KT-3250         |
| 3.1/2             | KT-3500         |
| 4                 | KT-4000         |