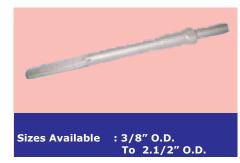

- Tube drills are available for mm tube sizes also. Please enquire.
- The drifts are available for mm tube sizes also. Please enquire
- It is used with pneumatic chipping hammer to knock out tubes/ tube stubs form tube sheet.
- Available in 01 & 06 shanks

| Tube O.D.<br>Inch | Model<br>Number |
|-------------------|-----------------|
| 3/8               | CT-375          |
| 1 /2              | CT-500          |
| 5/8               | CT-625          |
| 3/4               | CT-750          |
| 7/8               | CT-875          |
| 1                 | CT-1000         |
| 1.1/4             | CT-1250         |
| 1.1/2             | CT-1500         |
| 1.3/4             | CT-1750         |
| 2                 | CT-2000         |
| 2.1/2             | CT-2500         |