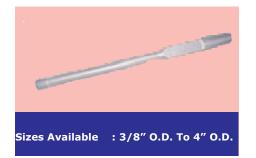

## **TUBE WALL REDUCER FEATURES:**

- Wall reduces available for mm tube sizes also. Please enquire.
- Wall reducers are suited for tube sheets up to 5" thick.
  Longer reaches are available.
- Its is used to 'thin' the walls of heavy gauge tubes as a step in their removal from tube sheet.

| Tube O.D.<br>Inch | Model<br>Number | MT<br>Shank # |
|-------------------|-----------------|---------------|
| 3/8               | WR-375          | 1             |
|                   | WR-500          | 2             |
| 5/8               | WR-625          | 2             |
| 3/4               | WR-750          | 2             |
| 7/8               | WR-875          | 3             |
| 1                 | WR-1000         | 3             |
| 1.1/4             | WR-1250         | 3             |
|                   | WR-1500         | 3             |
| 1.3/4             | SH-1750         | 3             |
| 2                 | SH-2000         | 3             |
| 2.1/2             | SH-2500         | 4             |
| 2.3/4             | SH-2750         | 4             |
| 3                 | SH-3000         | 4             |
| 3.1/4             | SH-3250         | 4             |
| 3.1/2             | SH-3500         | 4             |
| 4                 | SH-4000         | 4             |